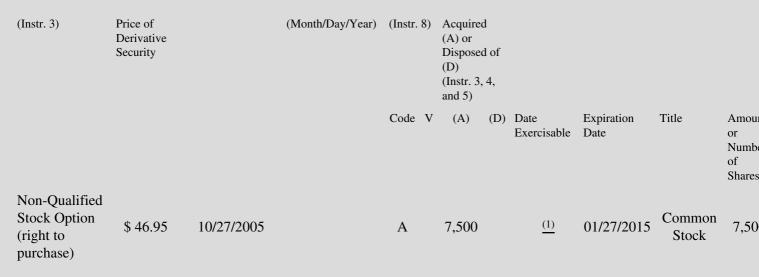

 Table II - Derivative Securities Acquired, Disposed of, or Beneficially Owned
 (e.g., puts, calls, warrants, options, convertible securities)

| 1. Title of | 2.          | 3. Transaction Date | 3A. Deemed         | 4.         | 5. Number       | 6. Date Exercisable and | 7. Title and Amount  |
|-------------|-------------|---------------------|--------------------|------------|-----------------|-------------------------|----------------------|
| Derivative  | Conversion  | (Month/Day/Year)    | Execution Date, if | Transactio | onof Derivative | Expiration Date         | Underlying Securitie |
| Security    | or Exercise |                     | any                | Code       | Securities      | (Month/Day/Year)        | (Instr. 3 and 4)     |

## 

- \* If the form is filed by more than one reporting person, *see* Instruction 4(b)(v).
- \*\* Intentional misstatements or omissions of facts constitute Federal Criminal Violations. See 18 U.S.C. 1001 and 15 U.S.C. 78ff(a).
- (1) The options vest in four equal annual installments beginning on January 27, 2006.