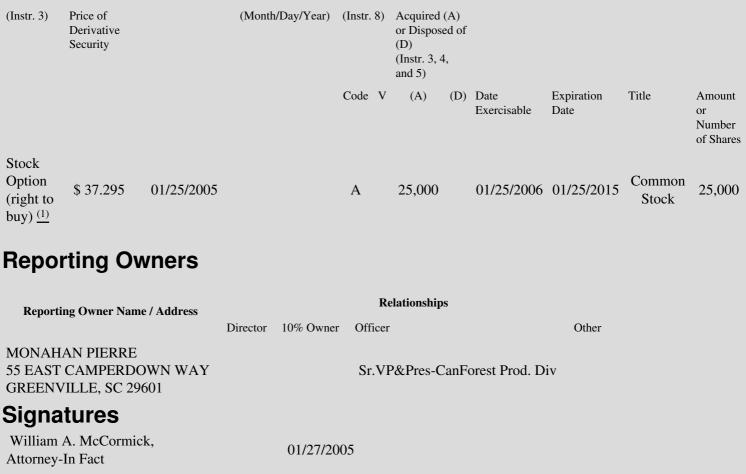

 (e.g., puts, calls, warrants, options, convertible securities)

| 1. Title of | 2.          | 3. Transaction Date | 3A. Deemed         | 4.        | 5. Number of | 6. Date Exercisable and | 7. Title and Amount of |
|-------------|-------------|---------------------|--------------------|-----------|--------------|-------------------------|------------------------|
| Derivative  | Conversion  | (Month/Day/Year)    | Execution Date, if | Transacti | orDerivative | Expiration Date         | Underlying Securities  |
| Security    | or Exercise |                     | any                | Code      | Securities   | (Month/Day/Year)        | (Instr. 3 and 4)       |

These options were granted under the Company's 2002 Stock Option Plan. The Plan sets forth certain earlier expiration dates upon the option holder's termination of employment or cessation of Board service, as the case may be. In addition, the exercisability of outstanding

 options may be accelerated as approved by the committee administering the Plan, and will be accelerated upon the occurrence of certain specified "change in control" events, in which case the options will be automatically purchased by the Company at a defined acceleration price.