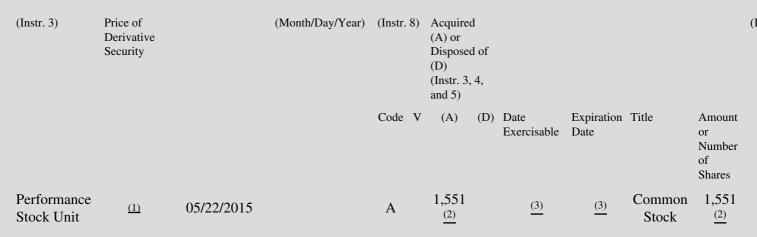

## Table II - Derivative Securities Acquired, Disposed of, or Beneficially Owned (e.g., puts, calls, warrants, options, convertible securities)

| 1. Title of | 2.          | 3. Transaction Date | 3A. Deemed         | 4.         | 5. Number       | 6. Date Exercisable and | 7. Title and Amount of | 8. |
|-------------|-------------|---------------------|--------------------|------------|-----------------|-------------------------|------------------------|----|
| Derivative  | Conversion  | (Month/Day/Year)    | Execution Date, if | Transactio | onof Derivative | Expiration Date         | Underlying Securities  | D  |
| Security    | or Exercise |                     | any                | Code       | Securities      | (Month/Day/Year)        | (Instr. 3 and 4)       | S  |

### **Explanation of Responses:**

- If the form is filed by more than one reporting person, see Instruction 4(b)(v).
- \*\* Intentional misstatements or omissions of facts constitute Federal Criminal Violations. See 18 U.S.C. 1001 and 15 U.S.C. 78ff(a).
- Each performance stock unit award represents a contingent right to receive one share of JEC common stock based on the Company's net (1)earnings growth.
- Represents 58.17% of the target amount earned through the first performance vesting period ended on May 22, 2015. The performance (2) stock units were granted to the Reporting Person on May 22, 2014 and were originally reported on a Form 4 filed with the Security Exchange Commission on May 27, 2014 at 200% of the target amount.
- Performance stock units vest on May 22, 2017, subject to the Reporting Person's continued employment with the Company through such (3)date.