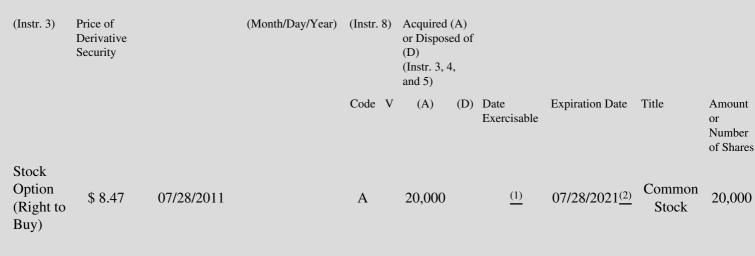

 (e.g., puts, calls, warrants, options, convertible securities)

| 1. Title of | 2.          | 3. Transaction Date | 3A. Deemed         | 4.        | 5. Number of | 6. Date Exercisable and | 7. Title and Amount of |
|-------------|-------------|---------------------|--------------------|-----------|--------------|-------------------------|------------------------|
| Derivative  | Conversion  | (Month/Day/Year)    | Execution Date, if | Transacti | orDerivative | Expiration Date         | Underlying Securities  |
| Security    | or Exercise |                     | any                | Code      | Securities   | (Month/Day/Year)        | (Instr. 3 and 4)       |

Exercisable with respect to 25% of the shares of stock which are subject to this option on 7/28/12 (the "Initial Vesting Date"), provided optionee provides continuous service to Alimera through the Initial Vesting Date; and the remainder of the shares of stock which are subject to this option shall vest in equal increments quarterly over three years beginning on the date three months from such Initial

- Vesting Date, provided optionee provides continuous service to Alimera through the last day of each quarterly period.
- (2) This date accurately reflects the date of expiration of the Stock Option.

Note: File three copies of this Form, one of which must be manually signed. If space is insufficient, *see* Instruction 6 for procedure. Potential persons who are to respond to the collection of information contained in this form are not required to respond unless the form displays a currently valid OMB number.