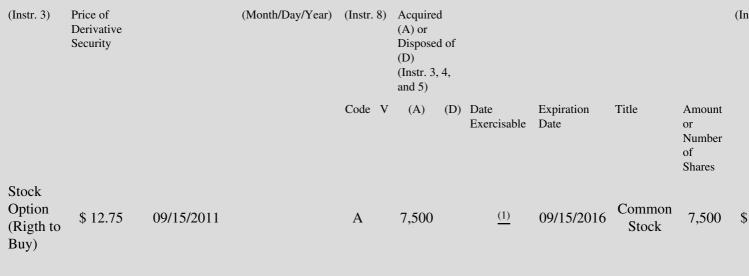

 Table II - Derivative Securities Acquired, Disposed of, or Beneficially Owned
 (e.g., puts, calls, warrants, options, convertible securities)

| 1. Title of | 2.          | 3. Transaction Date | 3A. Deemed         | 4.         | 5. Number       | 6. Date Exercisable and | 7. Title and Amount of | 8. I |
|-------------|-------------|---------------------|--------------------|------------|-----------------|-------------------------|------------------------|------|
| Derivative  | Conversion  | (Month/Day/Year)    | Execution Date, if | Transactio | onof Derivative | Expiration Date         | Underlying Securities  | Der  |
| Security    | or Exercise |                     | any                | Code       | Securities      | (Month/Day/Year)        | (Instr. 3 and 4)       | Sec  |

(1) The options vest in three annual installments beginning Sept. 15, 2011.

Note: File three copies of this Form, one of which must be manually signed. If space is insufficient, see Instruction 6 for procedure. Potential persons who are to respond to the collection of information contained in this form are not required to respond unless the form displays a currently valid OMB number.