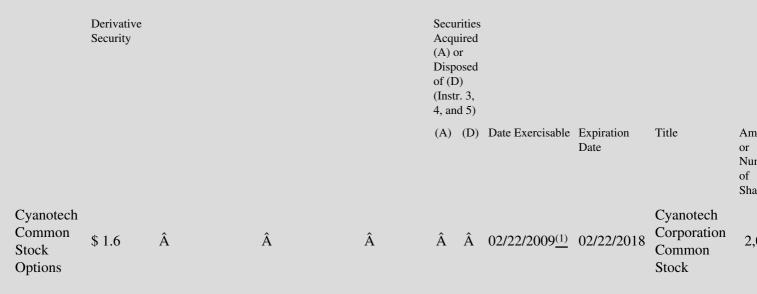

| 1. Title of | 2.          | 3. Transaction Date | 3A. Deemed         | 4.          | 5.         | 6. Date Exercisable and | 7. Title and Amount   |
|-------------|-------------|---------------------|--------------------|-------------|------------|-------------------------|-----------------------|
| Derivative  | Conversion  | (Month/Day/Year)    | Execution Date, if | Transaction | Number     | Expiration Date         | Underlying Securities |
| Security    | or Exercise |                     | any                | Code        | of         | (Month/Day/Year)        | (Instr. 3 and 4)      |
| (Instr. 3)  | Price of    |                     | (Month/Day/Year)   | (Instr. 8)  | Derivative |                         |                       |
|             |             |                     |                    |             |            |                         |                       |

(1) Options are exercisable: 10% 02-22-2009, 30% 02-22-2010, 60% 02-22-2011, 100% 02-22-2012 and beyond

Note: File three copies of this Form, one of which must be manually signed. If space provided is insufficient, *see* Instruction 6 for procedure. Potential persons who are to respond to the collection of information contained in this form are not required to respond unless the form displays a currently valid OMB number.