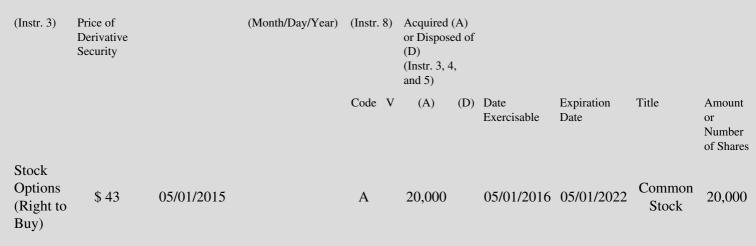

 Table II - Derivative Securities Acquired, Disposed of, or Beneficially Owned
 (e.g., puts, calls, warrants, options, convertible securities)

| 1. Title of | 2.          | 3. Transaction Date | 3A. Deemed         | 4.        | 5. Number of | 6. Date Exercisable and | 7. Title and Amount of |
|-------------|-------------|---------------------|--------------------|-----------|--------------|-------------------------|------------------------|
| Derivative  | Conversion  | (Month/Day/Year)    | Execution Date, if | Transacti | orDerivative | Expiration Date         | Underlying Securities  |
| Security    | or Exercise |                     | any                | Code      | Securities   | (Month/Day/Year)        | (Instr. 3 and 4)       |