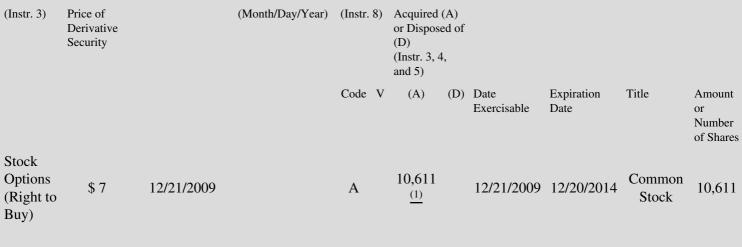

 Table II - Derivative Securities Acquired, Disposed of, or Beneficially Owned
 (e.g., puts, calls, warrants, options, convertible securities)

| 1. Title of | 2.          | 3. Transaction Date | 3A. Deemed         | 4.        | 5. Number of | 6. Date Exercisable and | 7. Title and Amount of |
|-------------|-------------|---------------------|--------------------|-----------|--------------|-------------------------|------------------------|
| Derivative  | Conversion  | (Month/Day/Year)    | Execution Date, if | Transacti | orDerivative | Expiration Date         | Underlying Securities  |
| Security    | or Exercise |                     | any                | Code      | Securities   | (Month/Day/Year)        | (Instr. 3 and 4)       |

# **Explanation of Responses:**

- \* If the form is filed by more than one reporting person, *see* Instruction 4(b)(v).
- \*\* Intentional misstatements or omissions of facts constitute Federal Criminal Violations. See 18 U.S.C. 1001 and 15 U.S.C. 78ff(a).
- (1) Issuance of stock options under the issuer's 2007 Omnibus Incentive Plan; exempt under Rule 16b-3(d).