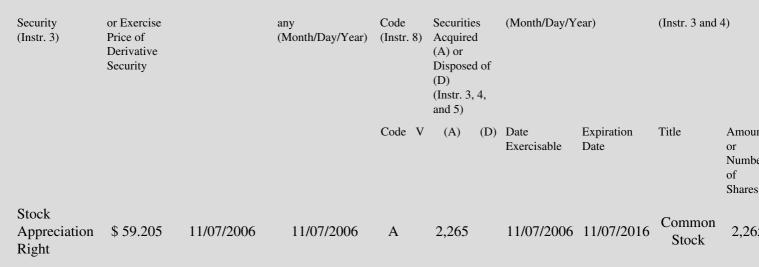

(e.g., puts, calls, warrants, options, convertible securities)

| 1. Title of | 2.         | 3. Transaction Date | 3A. Deemed         | 4.        | 5. Number       | 6. Date Exercisable and | 7. Title and Amount  |
|-------------|------------|---------------------|--------------------|-----------|-----------------|-------------------------|----------------------|
| Derivative  | Conversion | (Month/Day/Year)    | Execution Date, if | Transacti | onof Derivative | Expiration Date         | Underlying Securitie |