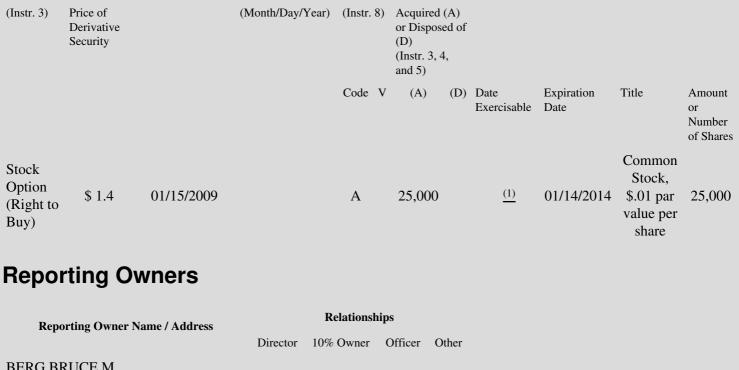

 Table II - Derivative Securities Acquired, Disposed of, or Beneficially Owned

 (e.g., puts, calls, warrants, options, convertible securities)

| 1. Title of | 2.          | 3. Transaction Date | 3A. Deemed         | 4.        | 5. Number of | 6. Date Exercisable and | 7. Title and Amount of | 8 |
|-------------|-------------|---------------------|--------------------|-----------|--------------|-------------------------|------------------------|---|
| Derivative  | Conversion  | (Month/Day/Year)    | Execution Date, if | Transacti | orDerivative | Expiration Date         | Underlying Securities  | D |
| Security    | or Exercise |                     | any                | Code      | Securities   | (Month/Day/Year)        | (Instr. 3 and 4)       | S |

Х

(1) 1/4 of the options are currently exercisable. An additional 1/4 of the options vest on April 15, 2009. An additional 1/4 of the options vest on July 15, 2009. The remaining 1/4 of the options vest on October 15, 2009.