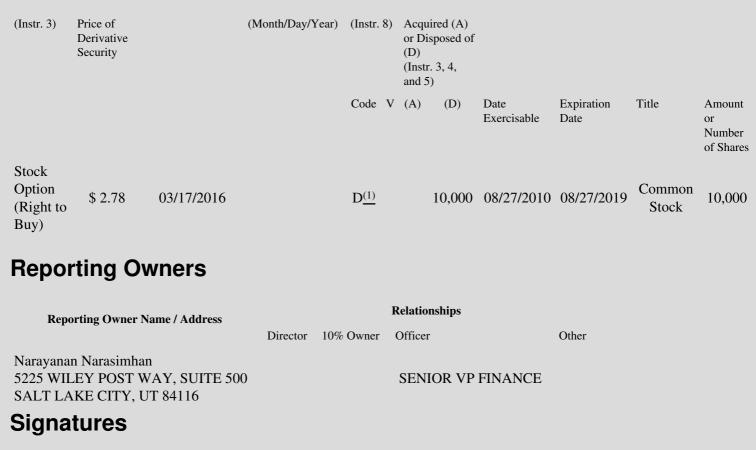

Transaction(s)

(Instr. 3 and 4)

 Table II - Derivative Securities Acquired, Disposed of, or Beneficially Owned
 (e.g., puts, calls, warrants, options, convertible securities)

| 1. Title of | 2.          | 3. Transaction Date | 3A. Deemed         | 4.        | 5. Number of | 6. Date Exercisable and | 7. Title and Amount of |
|-------------|-------------|---------------------|--------------------|-----------|--------------|-------------------------|------------------------|
| Derivative  | Conversion  | (Month/Day/Year)    | Execution Date, if | Transacti | orDerivative | Expiration Date         | Underlying Securities  |
| Security    | or Exercise |                     | any                | Code      | Securities   | (Month/Day/Year)        | (Instr. 3 and 4)       |

(A)

or

Code V Amount (D) Price

## **Explanation of Responses:**

- \* If the form is filed by more than one reporting person, *see* Instruction 4(b)(v).
- \*\* Intentional misstatements or omissions of facts constitute Federal Criminal Violations. See 18 U.S.C. 1001 and 15 U.S.C. 78ff(a).
- (1) Under terms approved by the Board of Directors of the Company, the Company repurchased from the Reporting Person the referenced stock options at a purchase price equal to \$12.18 less the exercise price of the stock options.