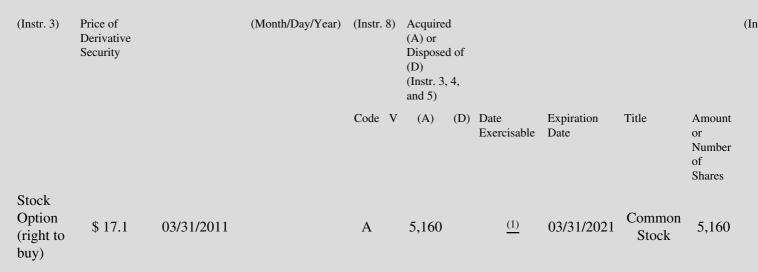

number.

 Table II - Derivative Securities Acquired, Disposed of, or Beneficially Owned
 (e.g., puts, calls, warrants, options, convertible securities)

| 1. Title of | 2.          | 3. Transaction Date | 3A. Deemed         | 4.         | 5. Number       | 6. Date Exercisable and | 7. Title and Amount of | 8. I |
|-------------|-------------|---------------------|--------------------|------------|-----------------|-------------------------|------------------------|------|
| Derivative  | Conversion  | (Month/Day/Year)    | Execution Date, if | Transactio | onof Derivative | Expiration Date         | Underlying Securities  | Der  |
| Security    | or Exercise |                     | any                | Code       | Securities      | (Month/Day/Year)        | (Instr. 3 and 4)       | Sec  |

## **Explanation of Responses:**

- \* If the form is filed by more than one reporting person, *see* Instruction 4(b)(v).
- \*\* Intentional misstatements or omissions of facts constitute Federal Criminal Violations. See 18 U.S.C. 1001 and 15 U.S.C. 78ff(a).
- (1) Subject to the reporting person's continuing service, 100% of the shares subject to the option shall vest and become exercisable on March 31, 2012.